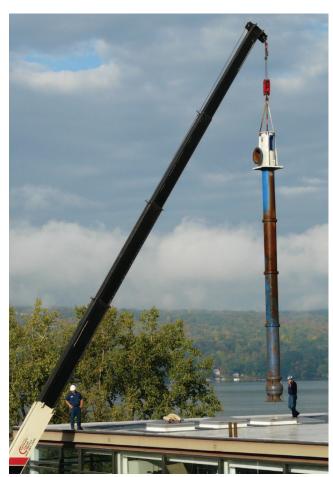

## **Rebowl Services**

The VTP bowl assembly can be used on any manufacturers' vertical turbine pump to provide like new performance and reduce total operating costs. Our sales and service team will help you determine the correct bowl for your existing pump. Siewert Equipment is fully authorized to repair VTPs by numerous manufacturers throughout a wide range of industries.