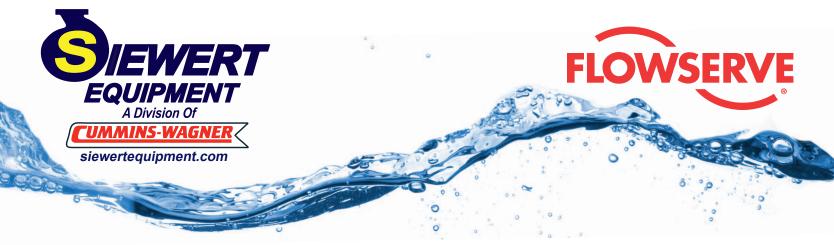

## VTP - Vertical Turbine Wet-Pit Pump

Flowserve VTP pumps are economical and readily available for your well or wet pit installations. They can handle low, medium, or high pressure given their design capability to add stages in a compact footprint. Your Siewert sales engineer will help you select the correct pump for your application.