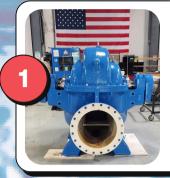

## PUMP & SEAL RELIABILITY

- Root Cause Failure Analysis
- Installation Expertise
- Precision Shaft Alignment
- Mechanical Seal Upgrade & Repair Programs
- Certified Training & Education
- Condition Monitoring
  - Hydraulic Performance Tests
  - Vibration Analysis
  - Oil Analysis